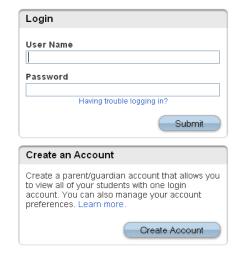

Login

User Name

Having trouble logging in?

Password

If Parent/Guardians share the same account, ONLY ONE Parent/Guardian may access the account at a time.

## Do not set your browser to save passwords to this site. It will cause your password to appear not to work!

After successfully logging in, you will see a series of tabs under the PowerSchool logo listing your student family members.