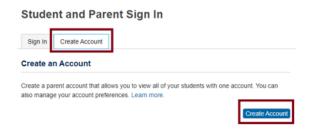

## Seymour Community School District PowerSchool Parent Users Guide

Go to our school web page:

http://www.seymour.k12.wi.us

click on, "Families" and select "PowerSchool Parent/Student Login".

- 1. Select Create Account Tab
- 2. Click the Create Account button
- 3. The screen below will appear