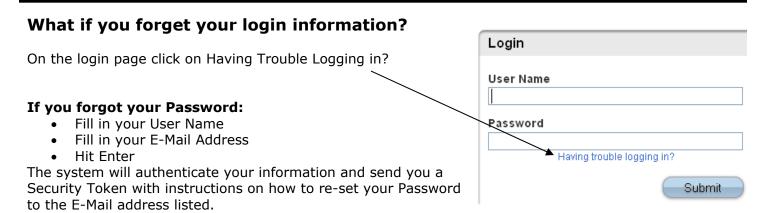

Login

User Name

Having trouble logging in?

Password

If Parent/Guardians share the same account, ONLY ONE Parent/Guardian may access the account at a time.

It is important to note that the Security Token sent is only good for 30 minutes. If the Parent/Guardian fails to re-set the Password in that allotted time, you will need to repeat the process.

## If you forgot your User Name:

- Click on the Forgot User Name tab
- Enter your E-Mail Address
- Hit Enter

The system will authenticate your information and send you an E-Mail listing your User Name.

| Recover Account Login Information                                         |
|---------------------------------------------------------------------------|
| To recover your account login information, provide the information below. |
| Forgot Password? Forgot User Name?  User Name                             |
| Email Address                                                             |
| Enter                                                                     |