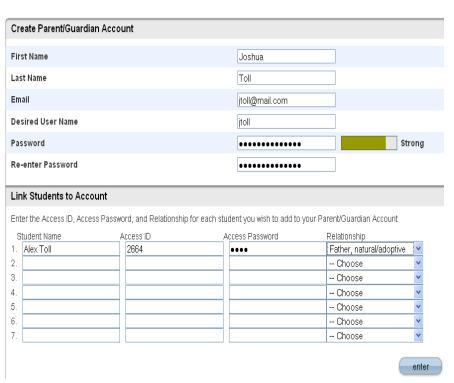

This is where you will setup access to ALL your students.

- Enter an E-Mail address Note: The e-mail address MUST be unique. If Parent/Guardians share the same e-mail address, you should only set up one parent access account.
- User Name (No apostrophe's and do not use any email address).
- Password(No apostrophe's and it must me at least six characters)
- Enter the Name of each Student you wish to associate with.
- Enter the User ID and Password for each student.

Select the relationship you are to the student.

3. Click Enter when you have completed this link to all of your students.4. Assuming you are successful, you will receive this message.Updated 9/22/22

Congratulations! Your new Parent/Guardian
Account has been created. Enter your
Username and Password to start using your
new account.